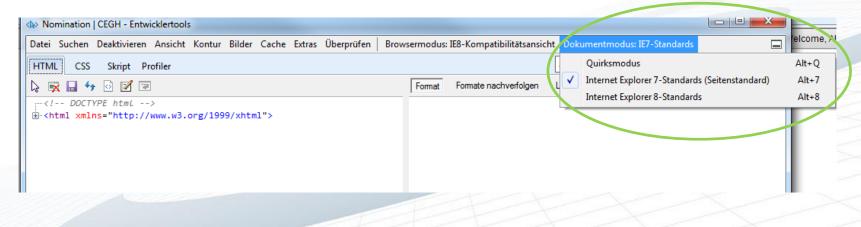

# Version - Compatibility

#### Best viewed in

Internet Explorer version 8 + FireFox version 30 + Chrome version 35 +

Popup window setting should be enabled for this site

For Internet Explorer 7 Document Mode: "Internet Explorer 8-Standards" has to be activated
Press E12 and change the Document Mode to Internet Explored

→ Press F12 and change the Document Mode to Internet Explorer 8 Standards