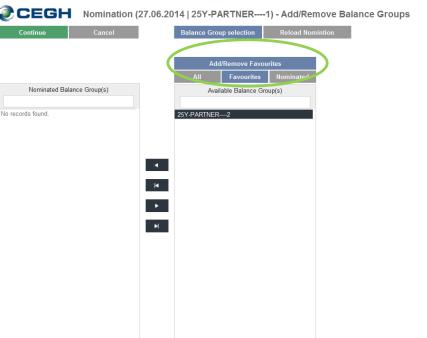

#### **Nomination Interface**

- Select one or more counterparties from the "Available Balance Group(s)" box
- After all counterparties have been selected click "Continue" to proceed with the nomination

   Image: CEGH Nomination (27.06.2014 | 25Y-PARTNER----1) Add/Remove Balance Groups

| Continue          | Cancel        | Balance Group selection | Reload No |
|-------------------|---------------|-------------------------|-----------|
|                   |               |                         |           |
|                   |               |                         |           |
|                   |               | All Favourites          | Nominated |
| Nominated Bala    | ance Group(s) | Available Balance G     | roup(s)   |
|                   |               |                         |           |
| No records found. |               | 25Y-2BEN2V              |           |
|                   |               | 25Y-A2AT1P              |           |
|                   |               | 25Y-A2AT2K              |           |
|                   |               | 25Y-AGCS18              |           |
|                   |               | 25Y-ALP1T               |           |
|                   |               | 25Y-BAYE15              |           |
|                   |               | 25Y-BEGA1T              |           |
|                   |               | 25Y-BKWF1H              |           |
|                   |               | ✓ 25Y-BOHE1L            |           |
|                   |               | 25Y-BPGA1J              |           |
|                   |               | 25Y-CASTT               |           |
|                   |               | 25Y-CEN11S              |           |
|                   |               | ► 25Y-CEN12N            |           |
|                   |               | 25Y-CENE1M              |           |
|                   |               | 25Y-CEZA1C              |           |
|                   |               | 25Y-CONO7               |           |
|                   |               | 25Y-CONS18              |           |
|                   |               | 25Y-DANS12              |           |
|                   |               | 25Y-DUFE1P              |           |
|                   |               | 25Y-ECON13              |           |
|                   |               | 25Y-EDFT1S              |           |
|                   |               | 25Y-EDIS17              |           |
|                   |               | 25Y-EGLA1W              |           |
|                   |               | 25Y-EHAE1L              |           |